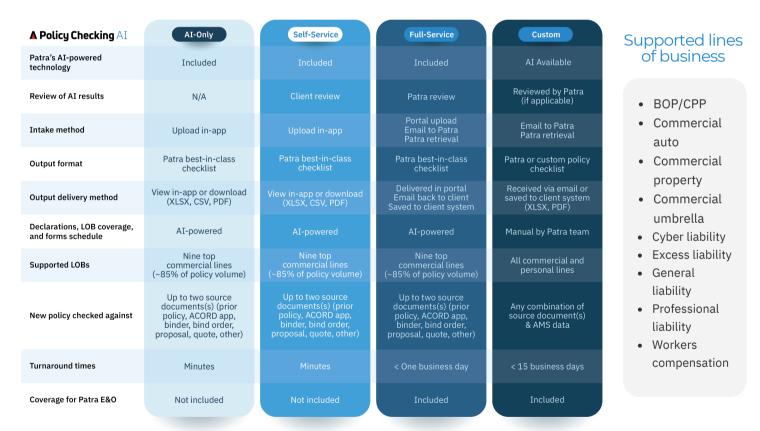

### Workstream flexibility options

For More Information Contact:

# Policy Checking Al solution options

**AI-Only**: Streamlined solution using sophisticated AI algorithms to extract, analyze, and compare policy data without human review. Ideal for organizations seeking accelerated processing while maintaining internal oversight.

**Self-Service**: Equips in-house teams with industry-leading AI automation through an intuitive interface. Extracts, compares, and highlights discrepancies between policy versions with unparalleled speed and accuracy.

**Full-Service**: Combines AI technology with dedicated Patra processing executives who manage the entire process. Includes final human oversight and E&O risk transfer for every policy checked.

**Custom**: White-glove service with tailored workflows, customized quality control, and specialized reporting aligned with your unique requirements. Includes complete E&O risk transfer and full process management.